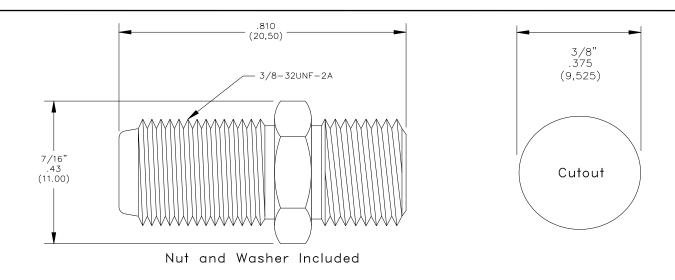

## **Features:**

- ✓ Adapter allows two F type male connectors to connect together, stand alone or through a bulkhead/panel.
- ✓ Maximum bulkhead or panel thickness: .250" (6,35).
- ✓ Adapter is precision machined (not die-cast) from brass.